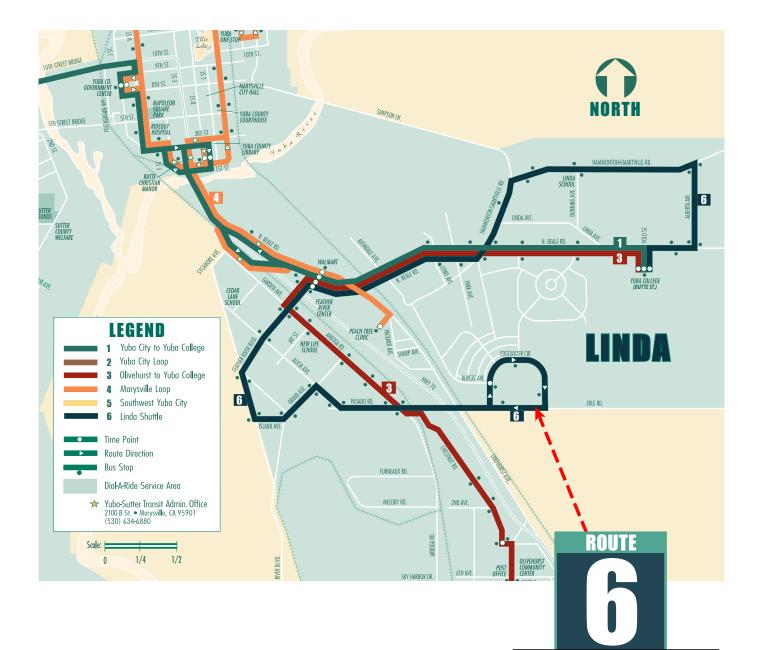

|                             | •                                         |                            |                                         |                             |
|-----------------------------|-------------------------------------------|----------------------------|-----------------------------------------|-----------------------------|
| Yuba<br>College<br>(Depart) | N Beale<br>Transit<br>Center<br>(Walmart) | Edge-<br>water &<br>Rupert | N Beale<br>Transit<br>Center<br>(South) | Yuba<br>College<br>(Arrive) |
| _                           | -                                         | 6:20                       | 6:34                                    | 6:45                        |
| 6:50                        | 7:00                                      | 7:13